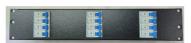

# SDP-12H 19 inch rack mount distribution panel

- AC or DC distribution sytstem using AC or DC MCBs
- Low cost enhancement to any 19" rack mounted • system.
- With tope and bottom cable covers and management tray
- Accommodates a maximum of 12 standard single pole breakers, 6 double pole breakers, or 6 single pole breakers with indicating contacts.
- MCBs used are standard size.
- Front panel detachable to allow easy fitting or removal of breakers.
- Breakers split into 3 groups

### Description

The SDP-12H MCB Power Distribution Panel is a low cost enhancement to any rack mounted power system.

The SDP-12H MCB Distribution can accommodate a maximum of 12 standard single pole breakers, 6 double pole breakers, or 6 single pole breakers with indicating contacts.

The circuit breakers are split into 3 groups of 4 breakers each to provide possible separation of different load groups