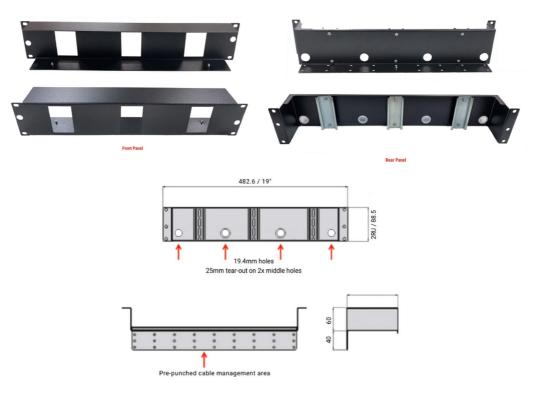

## SDP-12H Mechanical Drawings

#### **Mechanical**

| Physical    | 19 inch rack mount 3 rack units high (3RU)                                                      |
|-------------|-------------------------------------------------------------------------------------------------|
| Dimensions  | 483mm (W) x 133mm (H) x 110mm (D)                                                               |
| Wiring      | The standard MCBs used accommodate standard wire to 10mm2                                       |
| Other items | Other items can be mounted on the din rail including digital meters , timers , RCD transformers |